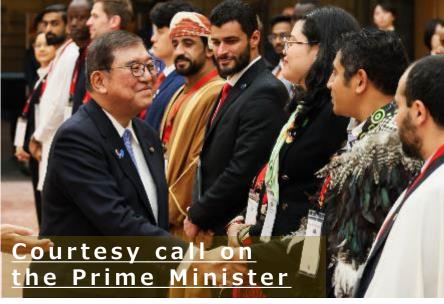

<sup>\*</sup>The Audience with the Imperial Family and Courtesy Call on the Prime Minister by NL and PY representatives will be scheduled during Tokyo session.

<sup>\*</sup>The itinerary and cruse course are tentative.

### **Tokyo Session**