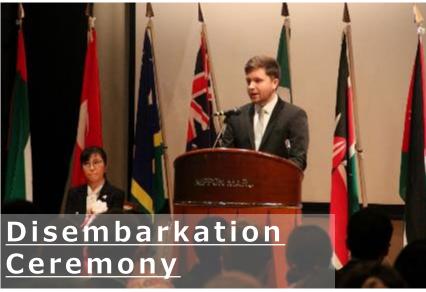

## **Itinerary of the SWY 2026**

|       | Date    |     | Contents                                                        |
|-------|---------|-----|-----------------------------------------------------------------|
| DAY1  | Feb, 15 | Sun | Arrival of participants in Bangkok, stay at a hotel             |
| DAY2  | 16      | Mon | Embarkation to the ship, Orientation,                           |
| DAY3  | 17      | Tue | Departure Ceremony, Departure from Bangkok Cruise               |
| DAY4  |         | Wed | Cruise                                                          |
| DAY5  |         | Thu | Cruise                                                          |
| DAY6  |         | Fri | Cruise                                                          |
| DAY7  | 21      | Sat | Cruise                                                          |
| DAY8  |         | Sun | Cruise                                                          |
| DAY9  | 23      | Mon | Port of call activity in Okinawa (Cultural Experience Session)  |
| DAY10 | 24      | Tue | Port of call activity in Okinawa (Cultural Experience Session)  |
| DAY11 | 25      | Wed | Port of call activity in Okinawa (Cultural Experience Session)  |
| DAY12 | 26      | Thu | Cruise                                                          |
| DAY13 | 27      | Fri | Cruise                                                          |
| DAY14 | 28      | Sat | Port of call activity in Aichi (Project Based Learning session) |
| DAY15 | Mar. 1  | Sun | Port of call activity in Aichi (Project Based Learning session) |
| DAY16 | 2       | Mon | Port of call activity in Aichi (Project Based Learning session) |
| DAY17 | 3       | Tue | Port of call activity in Aichi (Project Based Learning session) |
| DAY18 | 4       | Wed | Port of call activity in Aichi (Project Based Learning session) |
| DAY19 | 5       | Thu | Cruise                                                          |
| DAY20 | 6       | Fri | Cruise                                                          |
| DAY21 | 7       | Sat | Cruise                                                          |
| DAY22 | 8       | Sun | Arrival in Tokyo or Yokohama port                               |
| DAY23 | 9       | Mon | Disembarkation Ceremony, Disembarkation, Tokyo session          |
| DAY24 | 10      | Tue | Tokyo session                                                   |
| DAY25 | 11      | Wed | Tokyo session                                                   |
| DAY26 | 12      | Thu | Summary Forum, Closing Ceremony                                 |
| DAY27 | 13      | Fri | Moving to the airport, Departure from Japan                     |