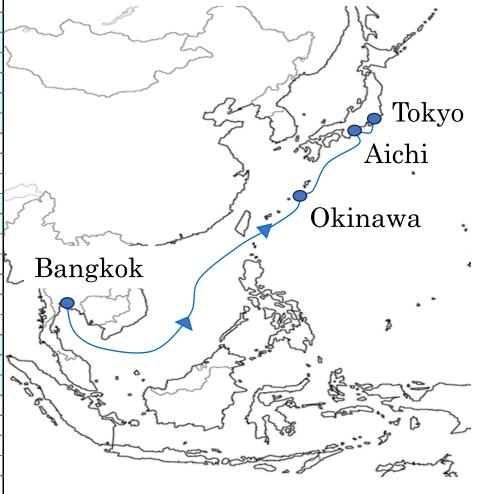

## **Itinerary of the SWY 2026**

|       | Date    |     | Contents                                                        |
|-------|---------|-----|-----------------------------------------------------------------|
| DAY1  | Feb, 15 | Sun | Arrival of participants in Bangkok, stay at a hotel             |
| DAY2  | 16      | Mon | Embarkation to the ship, Orientation,                           |
| DAY3  | 17      | Tue | Departure Ceremony, Departure from Bangkok Cruise               |
| DAY4  |         | Wed | Cruise                                                          |
| DAY5  |         | Thu | Cruise                                                          |
| DAY6  |         | Fri | Cruise                                                          |
| DAY7  | 21      | Sat | Cruise                                                          |
| DAY8  |         | Sun | Cruise                                                          |
| DAY9  | 23      | Mon | Port of call activity in Okinawa (Cultural Experience Session)  |
| DAY10 | 24      | Tue | Port of call activity in Okinawa (Cultural Experience Session)  |
| DAY11 | 25      | Wed | Port of call activity in Okinawa (Cultural Experience Session)  |
| DAY12 | 26      | Thu | Cruise                                                          |
| DAY13 | 27      | Fri | Cruise                                                          |
| DAY14 | 28      | Sat | Port of call activity in Aichi (Project Based Learning session) |
| DAY15 | Mar. 1  | Sun | Port of call activity in Aichi (Project Based Learning session) |
| DAY16 | 2       | Mon | Port of call activity in Aichi (Project Based Learning session) |
| DAY17 | 3       | Tue | Port of call activity in Aichi (Project Based Learning session) |
| DAY18 | 4       | Wed | Port of call activity in Aichi (Project Based Learning session) |
| DAY19 | 5       | Thu | Cruise                                                          |
| DAY20 | 6       | Fri | Cruise                                                          |
| DAY21 | 7       | Sat | Cruise                                                          |
| DAY22 | 8       | Sun | Arrival in Tokyo or Yokohama port                               |
| DAY23 | 9       | Mon | Disembarkation Ceremony, Disembarkation, Tokyo session          |
| DAY24 | 10      | Tue | Tokyo session                                                   |
| DAY25 | 11      | Wed | Tokyo session                                                   |
| DAY26 | 12      | Thu | Summary Forum, Closing Ceremony                                 |
| DAY27 | 13      | Fri | Moving to the airport, Departure from Japan                     |

<sup>\*</sup>The Audience with the Imperial Family and Courtesy Call on the Prime Minister by NL and PY representatives will be scheduled during Tokyo session.

<sup>\*</sup>The itinerary and cruse course are tentative.